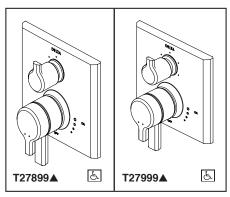

# INTEGRATED SHOWER DIVERTER TRIM

- Pivotal<sup>™</sup> Valve Trim with Three Function Diverter (T27899)
- Pivotal<sup>™</sup> Valve Trim with Six Function Diverter (T27999)
- Three Lever Handles

### **FEATURES:**

- Monitor<sup>®</sup> 17 Series pressure balanced dual function bath mixing valve trim
- Three or six function diverter

#### STANDARD SPECIFICATIONS:

- Main control utilizes dual-function pressure balanced cartridge
- Maintains a balanced pressure of hot and cold water even when a valve is turned on or off elsewhere in the system
- For use with MultiChoice<sup>®</sup> Universal rough valve body (R22000 Series)
- Top handle controls diverter functions
- Bottom handle controls on/off and adjusts volume; dial controls temperature
- Field adjustable to limit handle rotation into hot water zone
- Bottom handle 90° Maximum rotation
- Red/Blue indicator markings
- Three function diverter for 2 individual positions, 1 shared position
- For two individual functions, no shared functions, order additional RP71717
- Six function diverter for 3 individual positions, 3 shared positions
- For three individual functions, no shared functions, order additional RP71718
- Cartridges included
- Standard installation allows up to 11/8" finished wall thickness
- Thick wall installation kit (RP90543▲) can be ordered to allow for up to 2 1/8" finished wall thickness
- Maximum system flow rate 5.8 gpm at 60 psi with R22000