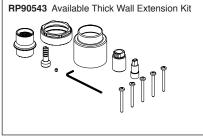

#### STANDARD SPECIFICATIONS:

- Main control utilizes dual-function pressure balanced cartridge
- Maintains a balanced pressure of hot and cold water even when a valve is turned on or off elsewhere in the system
- For use with MultiChoice<sup>®</sup> Universal rough valve body (R22000 Series)
- Top handle controls diverter functions
- Bottom handle controls on/off and adjusts volume; dial controls temperature
- Field adjustable to limit handle rotation into hot water zone
- Bottom handle 90° Maximum rotation
- Red/Blue indicator markings
- Three function diverter for 2 individual positions, 1 shared position
- For two individual functions, no shared functions, order additional RP71717
- Six function diverter for 3 individual positions, 3 shared positions
- For three individual functions, no shared functions, order additional RP71718
- Cartridges included
- Standard installation allows up to 11/8" finished wall thickness
- Thick wall installation kit (RP90543▲) can be ordered to allow for up to 2 1/8" finished wall thickness
- Maximum system flow rate 5.8 gpm at 60 psi with R22000