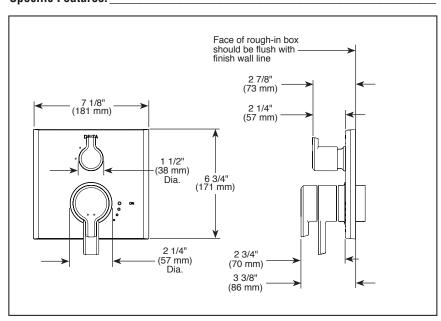

#### STANDARD SPECIFICATIONS:

- Main control utilizes dual-function pressure balanced cartridge
- Maintains a balanced pressure of hot and cold water even when a valve is turned on or off elsewhere in the system
- For use with MultiChoice<sup>®</sup> Universal rough valve body (R22000 Series)
- Top handle controls diverter functions
- Bottom handle controls on/off and adjusts volume; dial controls temperature
- Field adjustable to limit handle rotation into hot water zone
- Bottom handle 90° Maximum rotation
- Red/Blue indicator markings
- Three function diverter for 2 individual positions, 1 shared position
- For two individual functions, no shared functions, order additional RP71717
- Six function diverter for 3 individual positions, 3 shared positions
- For three individual functions, no shared functions, order additional RP71718
- Cartridges included
- Standard installation allows up to 11/8" finished wall thickness
- Thick wall installation kit (RP90543▲) can be ordered to allow for up to 2 1/8" finished wall thickness
- Maximum system flow rate 5.8 gpm at 60 psi with R22000